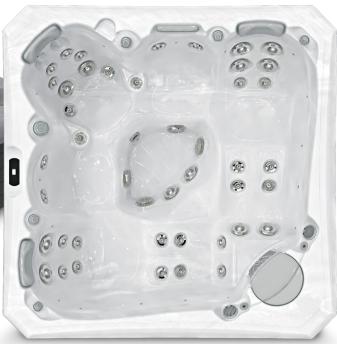

#### **Deluxe Edition**

| Net weight / Water volume       | 335 kg / 1 175 l                                                |
|---------------------------------|-----------------------------------------------------------------|
| Frame                           | WPS                                                             |
| Side cover                      | HorizontSide™ UV-proof with W-Side corner                       |
| Reinforcement                   | Poli-MAX™                                                       |
| Insulation                      | Polyfoam (scandinavian 3.5 cm)                                  |
| Total number of jets            | 42                                                              |
| Min.** / Opt. power requirement | $1\times25A$ - 230V / 50Hz $$ / $$ 3 $\times$ 16A - 400V / 50Hz |
| Pumps                           | 2 × 3 HP - single speed                                         |
| Circulation pump                | W-EC pump (0.25 kW)                                             |
| WOW system                      | -                                                               |
| Heater                          | 3 kW                                                            |
| Control panel                   | Easy7                                                           |
| Auxiliary control panel         | -                                                               |
| Water sanitization              | Ozmix™ system (Ozone + mixer)                                   |
| Cartridge filter                | 1 × Superfine                                                   |
| Flat fountain jets              | 2 × 1 lighting                                                  |
| Inlet                           | 1 small, lighting                                               |
| Exclusive Lights colour therapy | Exclusive spot and Rim lighting                                 |
| Sound system                    | MyMusic™ 2.0                                                    |
| Remote spa control              | SmartPhone app with wifi connection                             |
| Thermo cover                    | standard - 12 cm                                                |
|                                 |                                                                 |