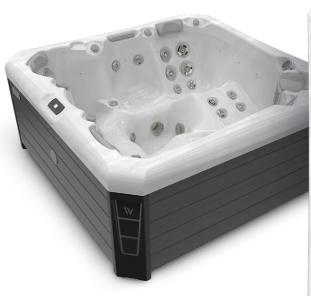

# Palermo **l**ife

2 180 × 2 180 × 900 mm 2 reclining places, 3 sitting places

#### **Deluxe Edition**

| Net weight / Water volume       | 335 kg / 1 175 l                                                |
|---------------------------------|-----------------------------------------------------------------|
| Frame                           | WPS                                                             |
| Side cover                      | HorizontSide™ UV-proof with W-Side corner                       |
| Reinforcement                   | Poli-MAX™                                                       |
| Insulation                      | Polyfoam (scandinavian 3.5 cm)                                  |
| Total number of jets            | 42                                                              |
| Min.** / Opt. power requirement | $1\times25A$ - 230V / 50Hz $$ / $$ 3 $\times$ 16A - 400V / 50Hz |
| Pumps                           | 2 × 3 HP - single speed                                         |
| Circulation pump                | W-EC pump (0.25 kW)                                             |
| WOW system                      | -                                                               |
| Heater                          | 3 kW                                                            |
| Control panel                   | Easy7                                                           |
| Auxiliary control panel         | -                                                               |
| Water sanitization              | Ozmix™ system (Ozone + mixer)                                   |
| Cartridge filter                | 1 × Superfine                                                   |
| Flat fountain jets              | 2 × 1 lighting                                                  |
| Inlet                           | 1 small, lighting                                               |
| Exclusive Lights colour therapy | Exclusive spot and Rim lighting                                 |
| Sound system                    | MyMusic™ 2.0                                                    |
| Remote spa control              | SmartPhone app with wifi connection                             |
| Thermo cover                    | standard - 12 cm                                                |
|                                 |                                                                 |