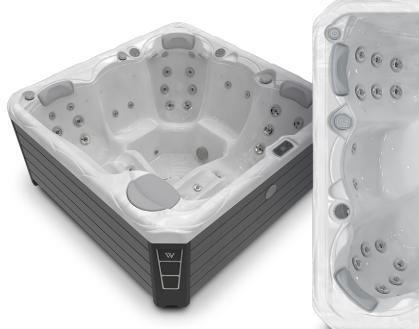

# Budapest ##life

2 000 × 2 000 × 890 mm 2 reclining places, 3 sitting places

#### **Deluxe Edition**

| Net weight / Water volume       | 299 kg / 1 200 l                                        |
|---------------------------------|---------------------------------------------------------|
| Frame                           | WPS                                                     |
| Side cover                      | HorizontSide™ UV-proof with W-Side corner               |
| Reinforcement                   | Poli-MAX™                                               |
| Insulation                      | Polyfoam (scandinavian 3.5 cm)                          |
| Total number of jets            | 42                                                      |
| Min.** / Opt. power requirement | $1\times16A$ - $230V/50Hz$ / $1\times25A$ - $230V/50Hz$ |
| Pumps                           | 1 × 3 HP - single speed                                 |
| Circulation pump                | W-EC pump (0.25 kW)                                     |
| WOW system                      | -                                                       |
| Heater                          | 3 kW                                                    |
| Control panel                   | Easy7                                                   |
| Auxiliary control panel         | -                                                       |
| Water sanitization              | Ozmix™ system (Ozone + mixer)                           |
| Cartridge filter                | 1 × Superfine                                           |
| Flat fountain jets              | -                                                       |
| Waterfall                       | -                                                       |
| Exclusive Lights colour therapy | Exclusive spot and Rim lighting                         |
| Sound system                    | MyMusic™ 2.0                                            |
| Remote spa control              | SmartPhone app with wifi connection                     |
| Thermo cover                    | standard - 12 cm                                        |
|                                 |                                                         |