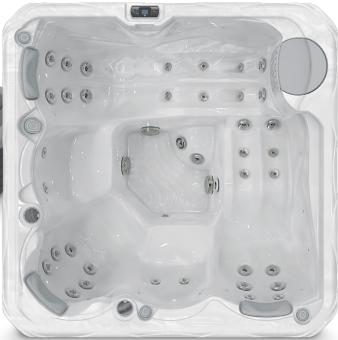

# Budapest ##life

2 000 × 2 000 × 890 mm 2 reclining places, 3 sitting places

#### **Deluxe Edition**

| Net weight / Water volume       | 299 kg / 1 200 l                                        |
|---------------------------------|---------------------------------------------------------|
| Frame                           | WPS                                                     |
| Side cover                      | HorizontSide™ UV-proof with W-Side corner               |
| Reinforcement                   | Poli-MAX™                                               |
| Insulation                      | Polyfoam (scandinavian 3.5 cm)                          |
| Total number of jets            | 42                                                      |
| Min.** / Opt. power requirement | $1\times16A$ - $230V/50Hz$ / $1\times25A$ - $230V/50Hz$ |
| Pumps                           | 1 × 3 HP - single speed                                 |
| Circulation pump                | W-EC pump (0.25 kW)                                     |
| WOW system                      | -                                                       |
| Heater                          | 3 kW                                                    |
| Control panel                   | Easy7                                                   |
| Auxiliary control panel         | -                                                       |
| Water sanitization              | Ozmix™ system (Ozone + mixer)                           |
| Cartridge filter                | 1 × Superfine                                           |
| Flat fountain jets              | -                                                       |
| Waterfall                       | -                                                       |
| Exclusive Lights colour therapy | Exclusive spot and Rim lighting                         |
| Sound system                    | MyMusic™ 2.0                                            |
| Remote spa control              | SmartPhone app with wifi connection                     |
| Thermo cover                    | standard - 12 cm                                        |
|                                 |                                                         |