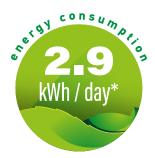

- \* California Energy Commission data: water 39 °C, air 17 °C, filtering 1×2 hour. Based on TÜV measurements with heat pump.
  \*\* If the minimum current is connected, the massage motor(s) and the heating unit cannot be operated at the same time.