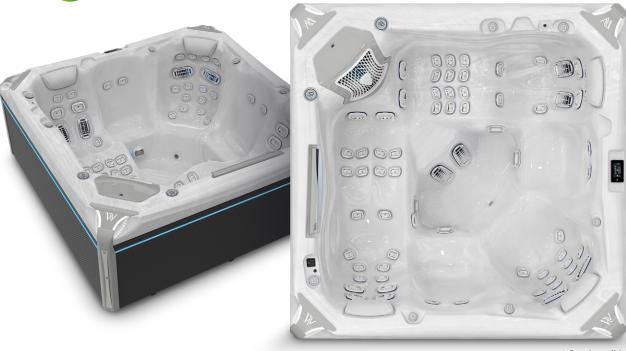

 $2\,360\times2\,360\times950\,\text{mm}$ 2 reclining places, 3 sitting places

## **Deluxe Edition**

| Net weight / Water volume       | 452 kg / 1 382 l                                                                |
|---------------------------------|---------------------------------------------------------------------------------|
| Frame                           | WPS                                                                             |
| Side cover                      | LightSide™ UV-proof wood textured                                               |
| Reinforcement                   | Poli-MAX™                                                                       |
| Insulation                      | Polyfoam (scandinavian 3.5 cm)                                                  |
| Total number of jets            | 68                                                                              |
| ∞ Infinity jets                 | 6                                                                               |
| Min.** / Opt. power requirement | 1 × 25A - 230V / 50Hz / 3 × 16A - 400V / 50Hz                                   |
| Pumps                           | 2 × 3 HP single speed                                                           |
| Circulation pump                | W-EC pump (0.25 kW)                                                             |
| WOW system                      | electronic water diverter                                                       |
| Heater                          | 3 kW                                                                            |
| Control panel                   | SmartTouch                                                                      |
| Auxiliary control panel         | 2 × 1 buttons                                                                   |
| Water sanitization              | Ozmix™ system (Ozone + mixer)                                                   |
| Cartridge filter                | 3 × MicroPlus antibacterial                                                     |
| Flat fountain jets              | 2 × 1 lighting                                                                  |
| Waterfall                       | 1 lighting                                                                      |
| Exclusive Lights colour therapy | Central lighting (only Deluxe edition), Rim lighting, Cabinet & corner lighting |
| Sound system                    | Aquasoul™ Pro 4.1 hidden                                                        |
| Remote spa control              | SmartPhone app with wifi connection                                             |
| Thermo cover                    | standard - 12 cm                                                                |
|                                 |                                                                                 |